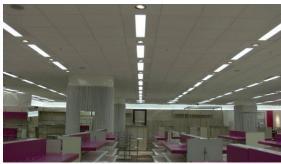

C & S carried out the whole electrical installation including the Fire Alarm system, P.A. system and the BMS system, which is linked into the lighting system for offsite control, all to M & S's strict requirements.